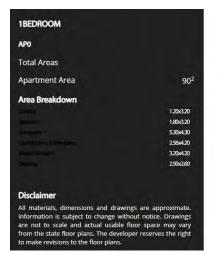

#### Third Floor

| 2BEDROOM                                                                                                                                                                |                                                                                             |
|-------------------------------------------------------------------------------------------------------------------------------------------------------------------------|---------------------------------------------------------------------------------------------|
| AP01 & AP04                                                                                                                                                             |                                                                                             |
| Total Areas                                                                                                                                                             |                                                                                             |
| Apartment Area                                                                                                                                                          | 125M <sup>2</sup>                                                                           |
| Area Breakdown                                                                                                                                                          |                                                                                             |
|                                                                                                                                                                         | 2,40x3.00                                                                                   |
|                                                                                                                                                                         | 1,20x3.10                                                                                   |
| Marco                                                                                                                                                                   | 1,80x3.10                                                                                   |
|                                                                                                                                                                         | 3.70x4.20                                                                                   |
|                                                                                                                                                                         | 3.20x4.20                                                                                   |
|                                                                                                                                                                         | 3.70x6.00                                                                                   |
|                                                                                                                                                                         | 3.80x4.50                                                                                   |
|                                                                                                                                                                         | 200x240                                                                                     |
| Disclaimer                                                                                                                                                              |                                                                                             |
| All materials, dimensions and<br>Information is subject to char<br>are not to scale and actual u<br>from the state floor plans. The<br>to make revisions to the floor p | nge without notice. Drawings<br>usable floor space may vary<br>developer reserves the right |