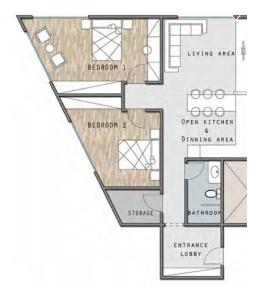

#### Third Floor

| 2BEDROOM                                                                                                                                                                |                                                                                             |
|-------------------------------------------------------------------------------------------------------------------------------------------------------------------------|---------------------------------------------------------------------------------------------|
| AP01 & AP04                                                                                                                                                             |                                                                                             |
| Total Areas                                                                                                                                                             |                                                                                             |
| Apartment Area                                                                                                                                                          | 125M <sup>2</sup>                                                                           |
| Area Breakdown                                                                                                                                                          |                                                                                             |
|                                                                                                                                                                         | 2,40x3.00                                                                                   |
|                                                                                                                                                                         | 1,20x3.10                                                                                   |
| Marco                                                                                                                                                                   | 1,80x3.10                                                                                   |
|                                                                                                                                                                         | 3.70x4.20                                                                                   |
|                                                                                                                                                                         | 3.20x4.20                                                                                   |
|                                                                                                                                                                         | 3.70x6.00                                                                                   |
|                                                                                                                                                                         | 3.80x4.50                                                                                   |
|                                                                                                                                                                         | 200x240                                                                                     |
| Disclaimer                                                                                                                                                              |                                                                                             |
| All materials, dimensions and<br>Information is subject to char<br>are not to scale and actual u<br>from the state floor plans. The<br>to make revisions to the floor p | nge without notice. Drawings<br>usable floor space may vary<br>developer reserves the right |