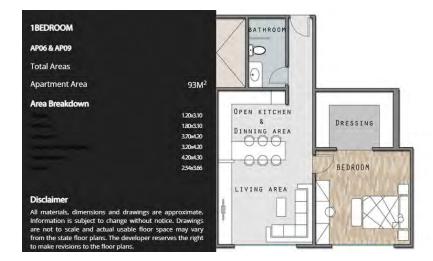

#### Third Floor

| 2BEDROOM                                                                                                                                                                |                                                                                             |
|-------------------------------------------------------------------------------------------------------------------------------------------------------------------------|---------------------------------------------------------------------------------------------|
| AP01 & AP04                                                                                                                                                             |                                                                                             |
| Total Areas                                                                                                                                                             |                                                                                             |
| Apartment Area                                                                                                                                                          | 125M <sup>2</sup>                                                                           |
| Area Breakdown                                                                                                                                                          |                                                                                             |
|                                                                                                                                                                         | 2,40x3.00                                                                                   |
|                                                                                                                                                                         | 1,20x3.10                                                                                   |
| Marco                                                                                                                                                                   | 1,80x3.10                                                                                   |
|                                                                                                                                                                         | 3.70x4.20                                                                                   |
|                                                                                                                                                                         | 3.20x4.20                                                                                   |
|                                                                                                                                                                         | 3.70x6.00                                                                                   |
|                                                                                                                                                                         | 3.80x4.50                                                                                   |
|                                                                                                                                                                         | 200x240                                                                                     |
| Disclaimer                                                                                                                                                              |                                                                                             |
| All materials, dimensions and<br>Information is subject to char<br>are not to scale and actual u<br>from the state floor plans. The<br>to make revisions to the floor p | nge without notice. Drawings<br>usable floor space may vary<br>developer reserves the right |