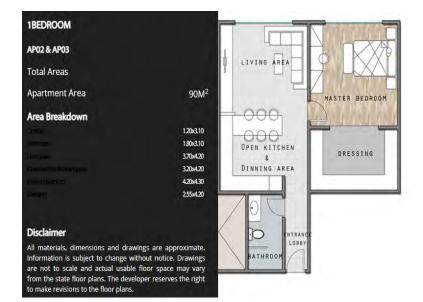

#### Third Floor

| 2BEDROOM                                                                                                                                                                |                                                                                             |
|-------------------------------------------------------------------------------------------------------------------------------------------------------------------------|---------------------------------------------------------------------------------------------|
| AP01 & AP04                                                                                                                                                             |                                                                                             |
| Total Areas                                                                                                                                                             |                                                                                             |
| Apartment Area                                                                                                                                                          | 125M <sup>2</sup>                                                                           |
| Area Breakdown                                                                                                                                                          |                                                                                             |
|                                                                                                                                                                         | 2,40x3.00                                                                                   |
|                                                                                                                                                                         | 1,20x3.10                                                                                   |
| Marco                                                                                                                                                                   | 1,80x3.10                                                                                   |
|                                                                                                                                                                         | 3.70x4.20                                                                                   |
|                                                                                                                                                                         | 3.20x4.20                                                                                   |
|                                                                                                                                                                         | 3.70x6.00                                                                                   |
|                                                                                                                                                                         | 3.80x4.50                                                                                   |
|                                                                                                                                                                         | 200x240                                                                                     |
| Disclaimer                                                                                                                                                              |                                                                                             |
| All materials, dimensions and<br>Information is subject to char<br>are not to scale and actual u<br>from the state floor plans. The<br>to make revisions to the floor p | nge without notice. Drawings<br>usable floor space may vary<br>developer reserves the right |