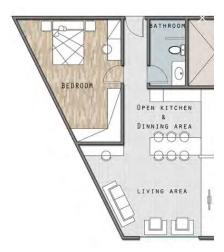

#### Third Floor

| 2BEDROOM                                                                                                                                                                |                                                                                             |
|-------------------------------------------------------------------------------------------------------------------------------------------------------------------------|---------------------------------------------------------------------------------------------|
| AP01 & AP04                                                                                                                                                             |                                                                                             |
| Total Areas                                                                                                                                                             |                                                                                             |
| Apartment Area                                                                                                                                                          | 125M <sup>2</sup>                                                                           |
| Area Breakdown                                                                                                                                                          |                                                                                             |
|                                                                                                                                                                         | 2,40x3.00                                                                                   |
|                                                                                                                                                                         | 1,20x3.10                                                                                   |
| Marco                                                                                                                                                                   | 1,80x3.10                                                                                   |
|                                                                                                                                                                         | 3.70x4.20                                                                                   |
|                                                                                                                                                                         | 3.20x4.20                                                                                   |
|                                                                                                                                                                         | 3.70x6.00                                                                                   |
|                                                                                                                                                                         | 3.80x4.50                                                                                   |
|                                                                                                                                                                         | 200x240                                                                                     |
| Disclaimer                                                                                                                                                              |                                                                                             |
| All materials, dimensions and<br>Information is subject to char<br>are not to scale and actual u<br>from the state floor plans. The<br>to make revisions to the floor p | nge without notice. Drawings<br>usable floor space may vary<br>developer reserves the right |